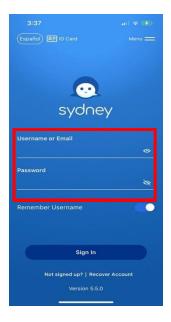

### Visit Anthem.com/ca, select log in.

Enter your credentials and hit Log In. This will be the same credentials you used prior to 7/1 if you previously registered for Sydney on Anthem.com or the app.