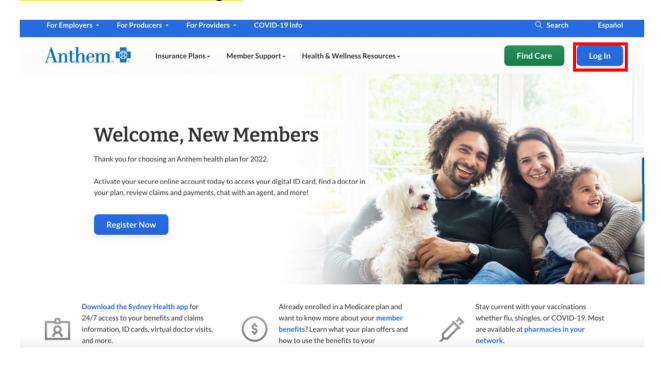

If s good to have you.

Register today to access your digital ID card, find doctors in your plan, review claims, and more!

Register now

Already registered? Log In

Make your mental health a priority.

Engineer and morely.

### Visit Anthem.com/ca, select log in.

Enter your credentials and hit Log In. This will be the same credentials you used prior to 7/1 if you previously registered for Sydney on Anthem.com or the app.