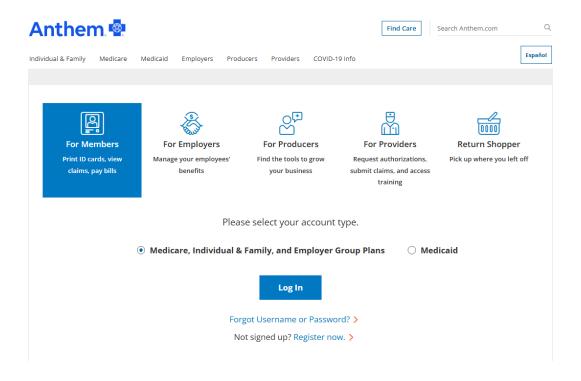

# How to Register on Anthem.com/ca

Visit Anthem.com/ca, select log in.

For Employers - For Producers - For Providers

Insurance Plans - Member Support - Health & Wellness Resources - Find Care Log In

New Members, Welcome to Anthem

If s good to have you.

Register today to access your digital ID card, find doctors in your plan, review claims, and more!

Register now

Already registered? Log In

Make your mental health a priority.

Engineer and morely.