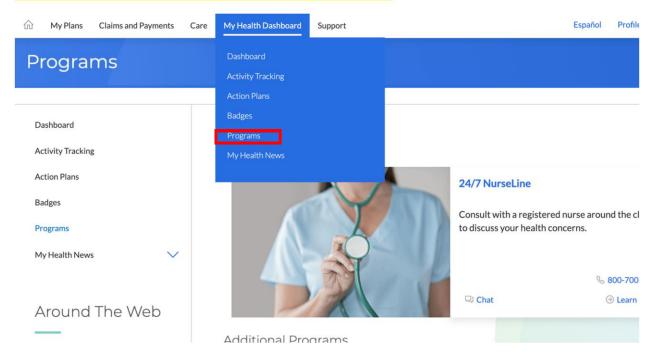

仚

My Plans

Claims & Payments

Care

Support

Accessing third party programs: From the home page, members will navigate to My Health Dashboard and select Programs from the drop down menu.

Once on the Programs page, the member will see their Anthem programs listed first and then they will see their third party non Anthem programs that are shown below.