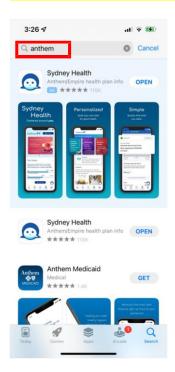

# How to Register on the Sydney app for IOS and Android

The experience will look the same for members using IOS or Android

Search for Sydney or Anthem in the app/ play store and download the Sydney app.