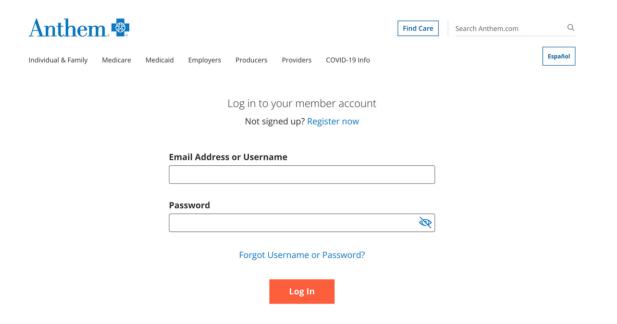

### Visit Anthem.com/ca, select log in.

Enter your credentials and hit Log In. This will be the same credentials you used prior to 7/1 if you previously registered for Sydney on Anthem.com or the app.