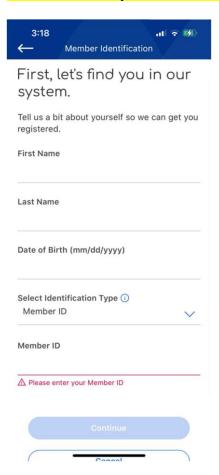

# Welcome!

To register, please select your identification type. Already registered? Login Now

#### Member ID

If we sent you a member ID card, enter that ID number so we can find you in our system.