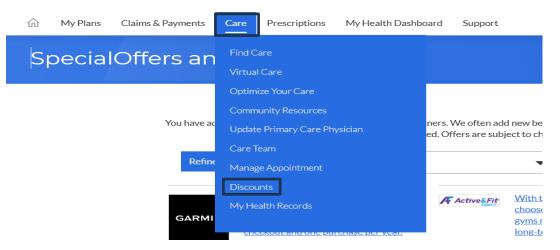

4. Click on "Special Offers" Please Note: Requires to login to Anthem.com

5. Click on Care, then click on Discounts,

## Anthem 💁

6. Click on the appropriate discount

| Anthem 🔹 |          |                   |      |               |                     |         |  |
|----------|----------|-------------------|------|---------------|---------------------|---------|--|
| 命        | My Plans | Claims & Payments | Care | Prescriptions | My Health Dashboard | Support |  |
| S        | oecia    | lOffers an        | id D | iscoun        | ts                  |         |  |